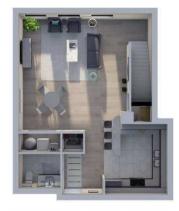

## **Ashland**

2 Bedroom 1.5 Bathroom 1538 SQFT

**Apartment** 

Rent

Just over fifteen hundred square feet, The Ashland is a great unit for friends to share. Enjoy walking into an apartment with a half bathroom immediately to your left and a corner kitchen to your right. On the flip side of your coatroom, you have your washer, dryer, and water heater concealed in a closet, so you don't have to look at your laundering appliances while eating in your dining and living room. A snack bar counter connects your kitchen to your dining room, making setting the table a simple chore. In the back corner of the first floor, the stairs lead to the second floor with the door to your first bedroom on your right. The full bathroom is at the end of the hall with the second bedroom across from the first, making for a fun living situation while being able to seclude yourself for relaxing alone time. Both bedrooms feature lavish walk-in closets so you can keep all your clothes tidy and off the floor.