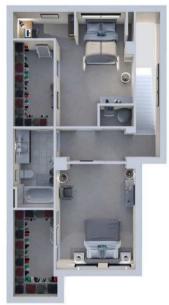

## **Ashland**

2 Bedroom 1.5 Bathroom 1538 SQFT

**Apartment** 

Rent

Just over fifteen hundred square feet, The Ashland is a great unit for friends to share. Enjoy walking into an apartment with a half bathroom immediately to your left and a corner kitchen to your right. On the flip side of your coatroom, you have your washer, dryer, and water heater concealed in a closet, so you don't have to look at your laundering appliances while eating in your dining and living room. A snack bar counter connects your kitchen to your dining room, making setting the table a simple chore. In the back corner of the first floor, the stairs lead to the second floor with the door to your first bedroom on your right. The full bathroom is at the end of the hall with the second bedroom across from the first, making for a fun living situation while being able to seclude yourself for relaxing alone time. Both bedrooms feature lavish walk-in closets so you can keep all your clothes tidy and off the floor.