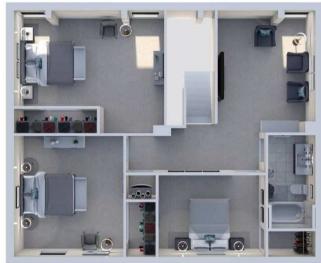

## notes:

If you're looking for an oasis of an apartment, The Rochester is the floor plan for you. Your washer and dryer, hot water heater, and furnace are located next to the entrance for easy access. A repairman never has to invade your space in the event you need work done. To the right of your front door, you'll find your coat closet with your first-floor bathroom just steps away from your first bedroom door. To the right of your entrance, you'll see your kitchen and snack bar counter that opens up to either your living or dining room. At the back of your living (or dining) room, you'll find the stairs that lead you to an open room designed as a family room or entertainment center. Likewise, the first door is going to be your second bathroom with the other three doors to your right leading to the three upstairs bedrooms. The first bedroom next to the bathroom is great for young kids or less materialistic roommates while the other two upstairs bedrooms have marvelous walk-in closets to store all your personal treasures.