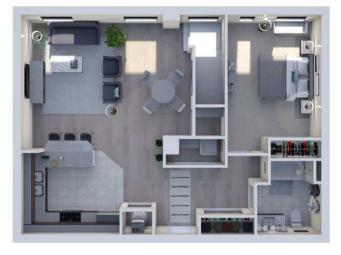

## notes:

If you're looking for an oasis of an apartment, The Rochester is the floor plan for you. Your washer and dryer, hot water heater, and furnace are located next to the entrance for easy access. A repairman never has to invade your space in the event you need work done. To the right of your front door, you'll find your coat closet with your first-floor bathroom just steps away from your first bedroom door. To the right of your entrance, you'll see your kitchen and snack bar counter that opens up to either your living or dining room. At the back of your living (or dining) room, you'll find the stairs that lead you to an open room designed as a family room or entertainment center. Likewise, the first door is going to be your second bathroom with the other three doors to your right leading to the three upstairs bedrooms. The first bedroom next to the bathroom is great for young kids or less materialistic roommates while the other two upstairs bedrooms have marvelous walk-in closets to store all your personal treasures.